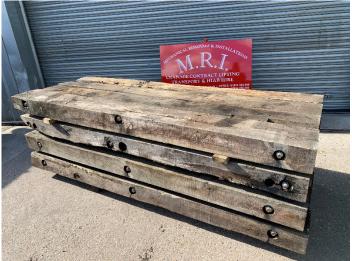

Wooden Ekki Mats:

2.5m x 1m x 150mm

3m x 1m x 150mm

2.6m x 1m x 150mm

5m x 1m x 75mm