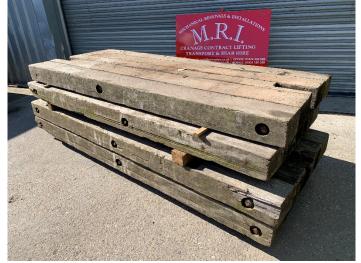

Wooden Ekki Mats:

2.5m x 1m x 150mm

3m x 1m x 150mm

2.6m x 1m x 150mm

5m x 1m x 75mm