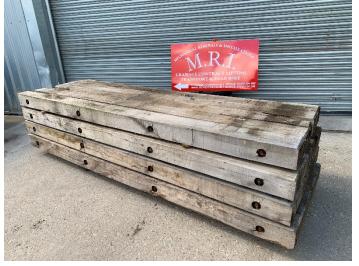

Wooden Ekki Mats:

2.5m x 1m x 150mm

3m x 1m x 150mm

2.6m x 1m x 150mm

5m x 1m x 75mm